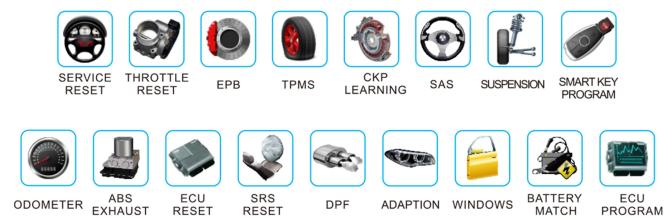

Operate Temperature: -10 °C to 50 °C/14 °F to 122 °F Store Temperature: -30 °C to 70 °C/-4°F to 140 °F

Features:

- Sased on Android system, equipped with WiFi and Bluetooth.
- Fast booth-up and multitasking.
- Support powertrain, body, chassis and other systems.
- Fast scan
- Automatically identify vehicles and systems.
- Support one key update/recognition/feedback.
- Support freeze frame data.
- Support multi language.
- Team Viewer remote supported.
- Support diagram wiring, technical information, diagnostic solutions and maintenance services.
- Support multimedia entertainment, instant messaging and data sharing.
- Extensive vehicle coverage: Over more than 80 Asian, American and European passenger cars, LCV, SUV, Van.
- Compatible with latest vehicle models.
- Support key coding/long coding.
- 14 kinds of powerful bidirectional special functions.