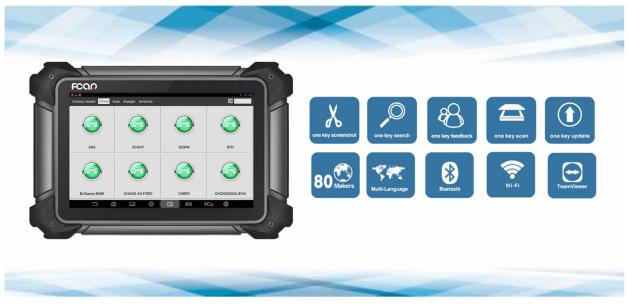

Operate Temperature: -10 °C to 50 °C/14 °F to 122 °F Store Temperature: -30 °C to 70 °C/-4°F to 140 °F

Features:

- Sased on Android system, equipped with WiFi and Bluetooth.
- Fast booth-up and multitasking.
- Support powertrain, body, chassis and other systems.
- Fast scan
- Automatically identify vehicles and systems.
- Support one key update/recognition/feedback.
- Support freeze frame data.
- Support multi language.
- Team Viewer remote supported.
- Support diagram wiring, technical information, diagnostic solutions and maintenance services.
- Support multimedia entertainment, instant messaging and data sharing.
- Extensive vehicle coverage: Over more than 80 Asian, American and European passenger cars, LCV, SUV, Van.
- Compatible with latest vehicle models.
- Support key coding/long coding.
- 14 kinds of powerful bidirectional special functions.