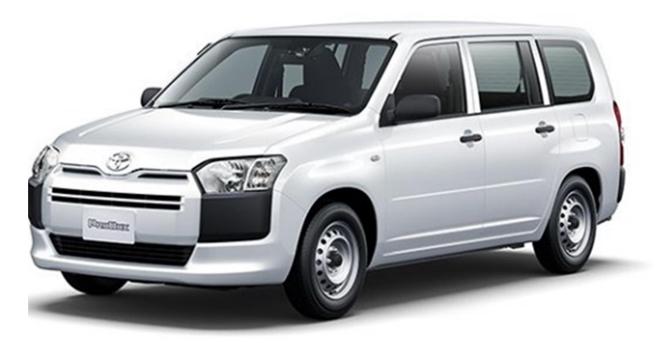

## **PROBOX**

## **Technical Specifications:**

Production year: Within 2019

Body type: Sedan Seats Capacity: 05 Nos.

Doors: 04 Nos. Color: White/Silver

Transmission: Manual/automatic transmission system

Wheel size: 14-15 inch

Air conditioning system, RPM meter, Heat meter, Speed meter, Rear view mirror, Window mirror

CC: 1500 cc

Option: Complete with Original factory fitted Air-Conditioner Power Steering, power windows, Power Mirrors, Auto Transmission, Center door lock, Rain Protector, TV-Navigation with back Camera, Allow Rim, Redial tire Complete with all other stander Fittings & accessories, Set of tools.