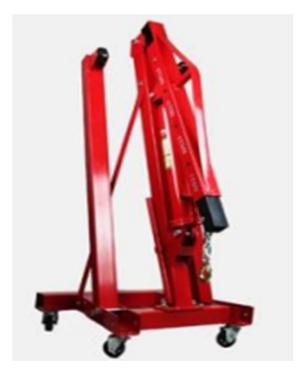

## **Engine Lifter**

ZC-QC010D

- 2T Foldable Hydraulic Crane Lift
- Lifting rang: 24 to 90 inches
- Smart design for easy assembly and disassembly
- Hydraulic lifting mechanism for more effective
- Wide base and thick steel legs provide better stability
- Foldable design with wheel for easy transport and space-saving storage
- 360 degree rotating swivel castors provide smooth and easy maneuvering
- Construction of high grade steel and built to exacting standards for quality and durability.
- Lead free paint finish is applied after a thorough chemical wash to ensure a long lasting finish and to help prevent rust
- High quality large diameter hydraulic steel cylinder unit results in lower oil pressure needed to move the load
- which helps to reduce wear and extend service life
- Piston ram is treated and polished to resist skiving